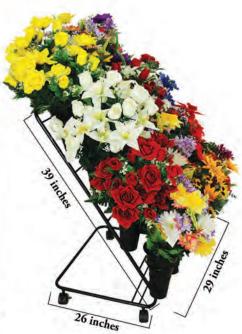

#### www.HeritageFlower.com

30" 27" S-027 S-030

24" S-024

**Standing Wall Display** (54"H x 14"L x 30"D) Holds (16 Bouquets)

SR-WIRE \$35.00

S-SR-ROLL **Rolling Cart Display** (41"H x 44"L x 19"W) \$125.00 Holds (36 - 72 bouquets depending on size, plus 6 Saddles or Easel pieces)