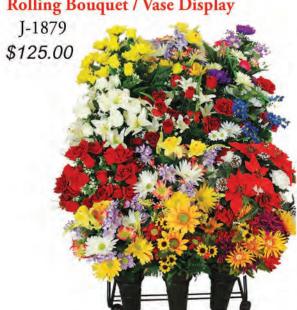

c Wreaths





### Crypt and Niche Arrangements

(877) 359-7626





**Small Bouquets** 

(877) 359-7626

www.HeritageFlower.com



### Floral Signs, Crucifix, and Cross







### Winter Handmade Production

(877) 359-7626

www.HeritageFlower.com



tripod easel.

11"W, mounted on a 12"W x 16"L, mounted 14"D, mounted on on a tripod easel.

a tripod easel.

22" L, mounted on a tripod easel.

22" L, mounted on a saddle easel.







### Display Racks

(877) 359-7626

#### www.HeritageFlower.com





30" 27" S-027 S-030

24" S-024



**Standing Wall Display** (54"H x 14"L x 30"D) Holds (16 Bouquets)

SR-WIRE \$35.00

S-SR-ROLL **Rolling Cart Display** (41"H x 44"L x 19"W) \$125.00 Holds (36 - 72 bouquets depending on size, plus 6 Saddles or Easel pieces)





Rolling Bouquet / Vase Display