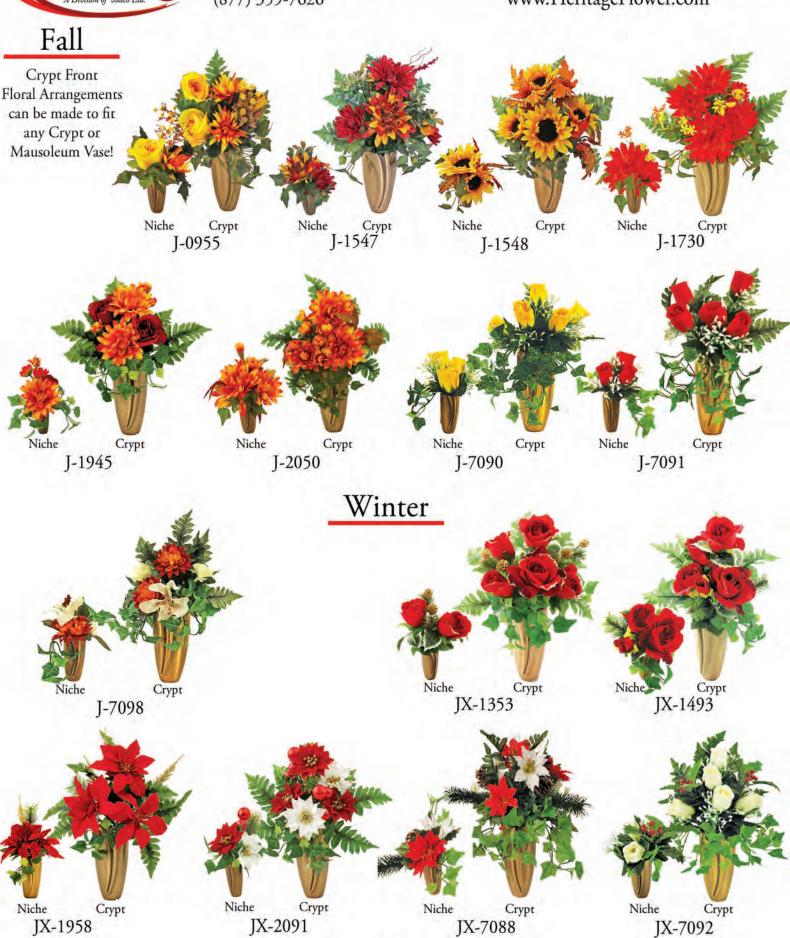

### Crypt and Niche Arrangements

(877) 359-7626

**Small Bouquets** 

(877) 359-7626

www.HeritageFlower.com