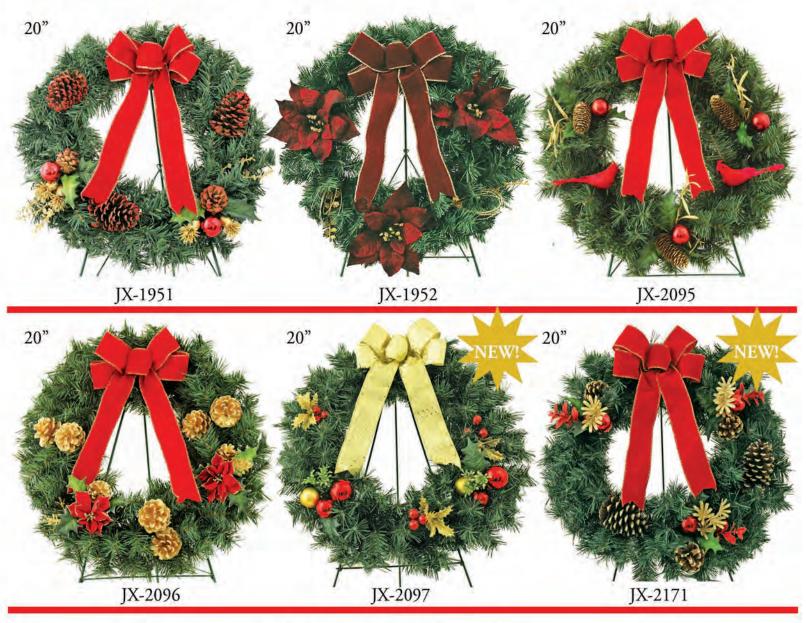

# FALL & WINTER

Heritage Flower Co. A Division of Jadco Ltd.



Toll Free (877) 359-7626
• Fax (219) 661-2071 •
P.O.Box 267 • 401 N. Jackson
Crown Point, IN 46308
www.Heritageflower.com

2021



(877) 359-7626





(877) 359-7626





(877) 359-7626





(877) 359-7626















### Single Vase Floral Arrangements (877) 359-7626 www.HeritageFlower.com

#### Vases and Bouquet Holders available for both Single and Double Vase arrangements.



Cone Vase (CV) Metal spike placed directly in the ground. Best option for placement directly in ground. 11" from top of base to bottom spike





#### Approximately 12" - 15" From Top of Vase to Top Flowers





# Single Vase Floral Arrangements www.HeritageFlower.com

(877) 359-7626



## Double Vase Floral Arrangements Approximately 16" - 18" From Top of Vase to Top Flowers





# Double Vase Floral Arrangements www.HeritageFlower.com

(877) 359-7626

Approximately 16" - 18" From Top of Vase to Top Flowers

### Winter



### Plastic Wreaths





### Crypt and Niche Arrangements

(877) 359-7626





**Small Bouqu