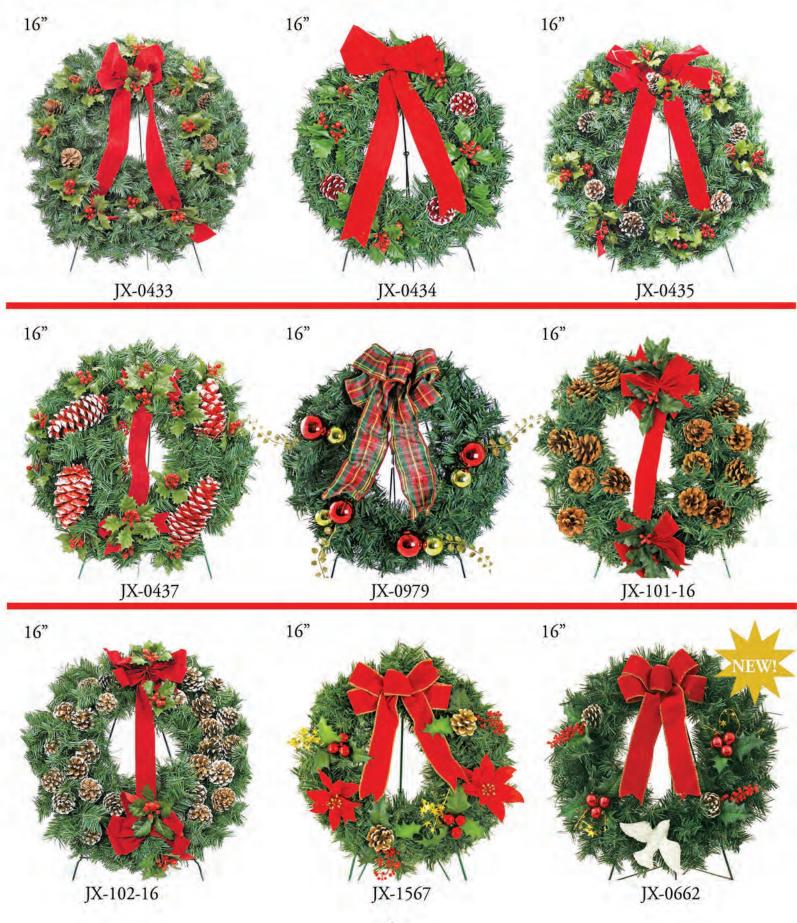

# FALL & WINTER

Heritage Flower Co. A Division of Jadco Ltd.



Toll Free (877) 359-7626
• Fax (219) 661-2071 •
P.O.Box 267 • 401 N. Jackson
Crown Point, IN 46308
www.Heritageflower.com

2021



(877) 359-7626





(877) 359-7626





(877) 359-7626





(877) 359-7626















### Single Vase Floral Arrangements (877) 359-7626 www.HeritageFlower.com

#### Vases and Bouquet Holders available for both Single and Double Vase arrangements.



Cone Vase (CV) Metal spike placed directly in the ground. Best option for placement directly in ground. 11" from top of base to bottom spike





#### Approximately 12" - 15" From Top of Vase to Top Flowers





# Single Vase Floral Arrangements www.HeritageFlower.com

(877) 359-7626



## Double Vase Floral Arrangements Approximately 16" - 18" From Top of Vase to Top Flowers





# Double Vase Floral Arrangements www.HeritageFlower.com

(877) 359-7626

Approximately 16" - 18" From Top of Vase to Top Flowers

### Winter



### Plastic Wreaths





### Cry