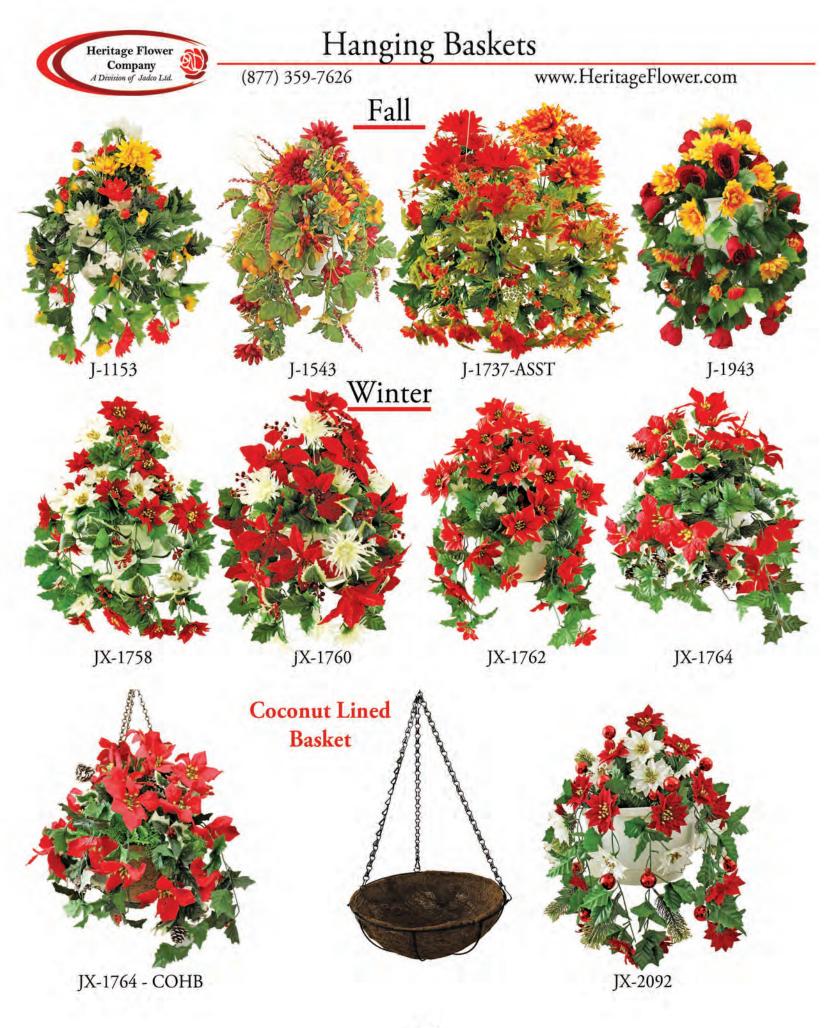

## Vases and Bouquet Holders available for both Single and Double Vase arrangements.



Cone Vase (CV) Metal spike placed directly in the ground. Best option for placement directly in ground. 11" from top of base to bottom spike





#### Approximately 12" - 15" From Top of Vase to Top Flowers





# Single Vase Floral Arrangements www.HeritageFlower.com

(877) 359-7626



## Double Vase Floral Arrangements Approximately 16" - 18" From Top of Vase to Top Flowers





# Double Vase Floral Arrangements www.HeritageFlower.com

(877) 359-7626

Approximately 16" - 18" From Top of Vase to Top Flowers

### Winter



### Plastic Wreaths





### Crypt and Niche Arrangements

(877) 359-7626





**Small Bouquets** 

(877) 359-7626

www.HeritageFlower.com



### Floral Signs, Crucifix, and Cross







### Winter Handmade Production

(877) 359-7626

www.HeritageFlower.com



tripod easel.

11"W, mounted on a 12"W x 16"L, mounted 14"D, mounted on on a tripod easel.

a tripod easel.

22" L, mounted on a tripod easel.

22" L, mounted on a saddle easel.







### Display Racks

(877) 359-7626

#### www.HeritageFlower.com





30" 27" S-027 S-030

24" S-024



**Standing Wall Display** (54"H x 14"L x 30"D) Holds (16 Bouquets)

SR-WIRE \$35.00

S-SR-ROLL **Rolling Cart Display** (41"H x 44"L x 19"W) \$125.00 Holds (36 - 72 bouquets depending on size, plus 6 Saddles or Easel pieces)





Rolling Bouquet / Vase Display