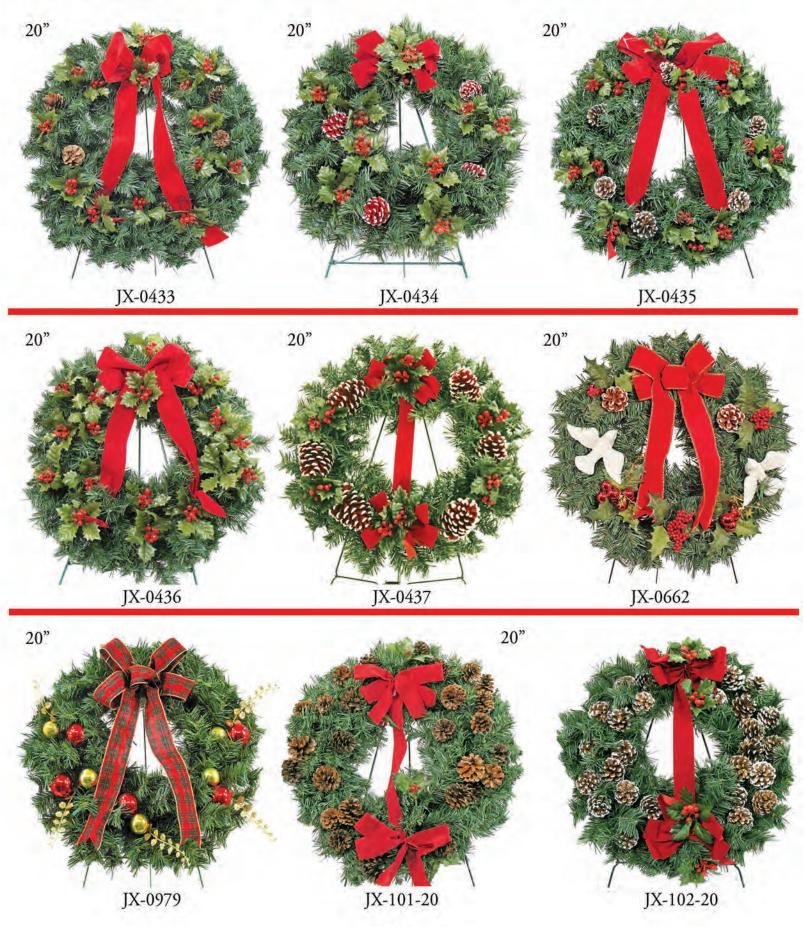

# FALL & WINTER

Heritage Flower Co. A Division of Jadco Ltd.



Toll Free (877) 359-7626
• Fax (219) 661-2071 •
P.O.Box 267 • 401 N. Jackson
Crown Point, IN 46308
www.Heritageflower.com

2021



(877) 359-7626





(877) 359-7626





(877) 359-7626





(877) 359-7626















### Single Vase Floral Arrangements (877) 359-7626 www.HeritageFlower.com

#### Vases and Bouquet Holders available for both Single and Double Vase arrangements.



Cone Vase (CV) Metal spike placed directly in the ground. Best option for placement directly in ground. 11" from top of base to bottom spike





#### Approximately 12" - 15" From Top of Vase to Top Flowers





# Single Vase Floral Arrangements www.HeritageFlower.com

(877) 359-7626



## Double Vase Floral Arrangements Approximately 16" - 18" From Top of Vase to Top Flowers





# Double Vase Floral Arrangements www.HeritageFlower.com

(877) 359-7626

Approximately 16" - 18" From Top of Vase to Top Flowers

### Winter



### Plastic Wreaths





### Crypt and Niche Arrangements

(877) 359-762