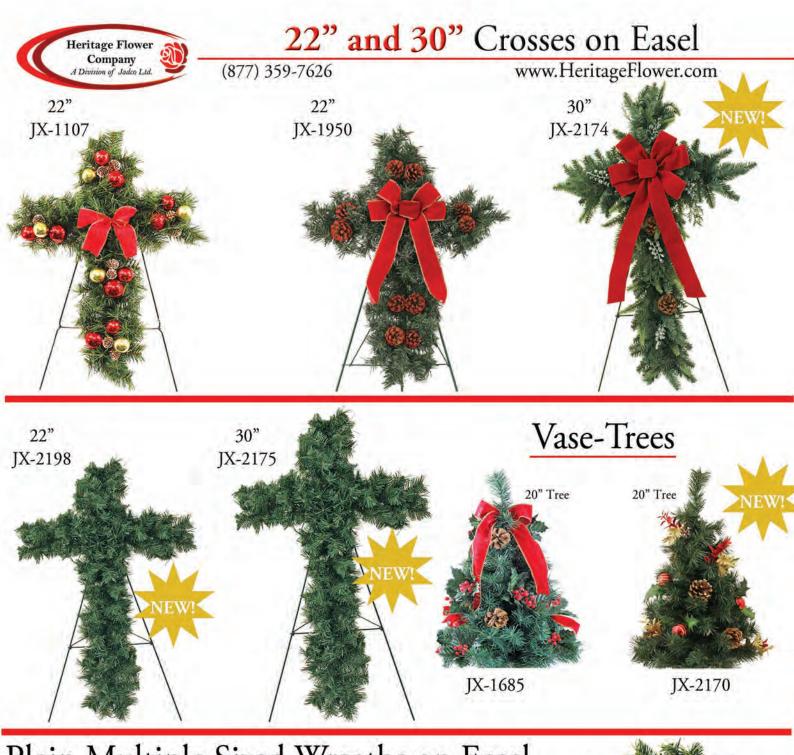

# FALL & WINTER

Heritage Flower Co. A Division of Jadco Ltd.



Toll Free (877) 359-7626
• Fax (219) 661-2071 •
P.O.Box 267 • 401 N. Jackson
Crown Point, IN 46308
www.Heritageflower.com

2021



(877) 359-7626





(877) 359-7626





(877) 359-7626





(877) 359-7626















### Single Vase Floral Arrangements (877) 359-7626 www.HeritageFlower.com

#### Vases and Bouquet Holders available for both Single and Double Vase arrangements.



Cone Vase (CV) Metal spike placed directly in the ground. Best option for placement directly in ground. 11" from top of base to bottom spike





#### Approximately 12" - 15" From Top of Vase to Top Flowers





# Single Vase Floral Arrangements www.HeritageFlower.com

(877) 359-7626



## Double Vase Floral Arrangements Approximately 16" - 18" From Top of Vase to Top Flowers





# Double Vase Floral Arrangements www.HeritageFlower.com

(877) 359-7626

Approximately 16" - 18" From Top of Vase to Top Flowers

### Winter



### Plastic Wreaths





### Crypt and Niche Arrangements

(877) 359-7626





**Small Bouquets**