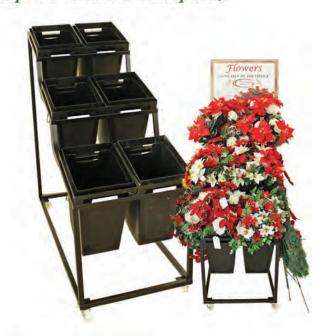

### Display Racks

(877) 359-7626

#### www.HeritageFlower.com

30" 27" S-027 S-030

24" S-024

**Standing Wall Display** (54"H x 14"L x 30"D) Holds (16 Bouquets)

SR-WIRE \$35.00

S-SR-ROLL **Rolling Cart Display** (41"H x 44"L x 19"W) \$125.00 Holds (36 - 72 bouquets depending on size, plus 6 Saddles or Easel pieces)