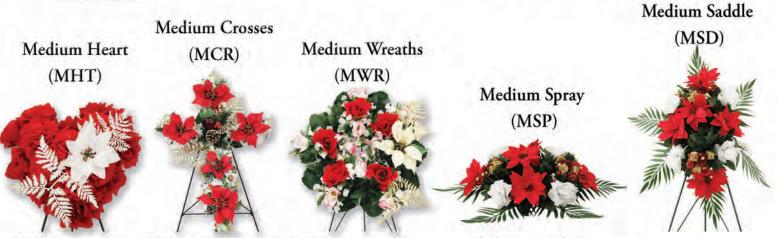

### Winter Handmade Production

(877) 359-7626

www.HeritageFlower.com

tripod easel.

11"W, mounted on a 12"W x 16"L, mounted 14"D, mounted on on a tripod easel.

a tripod easel.

22" L, mounted on a tripod easel.