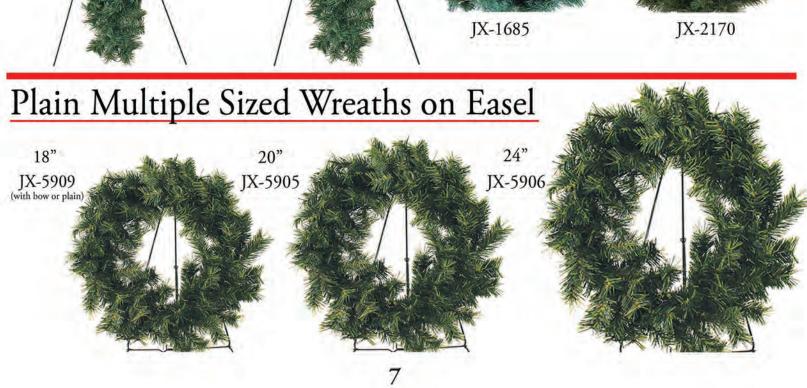

# FALL & WINTER

Heritage Flower Co. A Division of Jadco Ltd.



Toll Free (877) 359-7626
• Fax (219) 661-2071 •
P.O.Box 267 • 401 N. Jackson
Crown Point, IN 46308
www.Heritageflower.com

2021



(877) 359-7626





(877) 359-7626





(877) 359-7626





(877) 359-7626















### Single Vase Floral Arrangements (877) 359-7626 www.HeritageFlower.com

#### Vases and Bouquet Holders available for both Single and Double Vase arrangements.



Cone Vase (CV) Metal spike placed directly in the ground. Best option for placement directly in ground. 11" from top of base to bottom spike





#### Approximately 12" - 15" From Top of Vase to Top Flowers





# Single Vase Floral Arrangements www.HeritageFlower.com

(877) 359-7626



## Double Vase Floral Arrangements Approximately 16" - 18" From Top of Vase to Top Flowers





# Double Vase Floral Arrangements www.HeritageFlower.com

(877) 359-7626

Approximately 16" - 18" From Top of Vase to Top Flowers

### Winter



### Plastic Wreaths





### Crypt and Niche Arrangements

(877) 359-7626





**Small Bouquets** 

(8