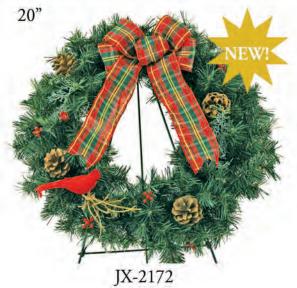

# FALL & WINTER

Heritage Flower Co. A Division of Jadco Ltd.



Toll Free (877) 359-7626
• Fax (219) 661-2071 •
P.O.Box 267 • 401 N. Jackson
Crown Point, IN 46308
www.Heritageflower.com

2021



(877) 359-7626





(877) 359-7626





(877) 359-7626





(877) 359-7626















### Single Vase Floral Arrangements (877) 359-7626 www.HeritageFlower.com

#### Vases and Bouquet Holders available for both Single and Double Vase arrangements.



Cone Vase (CV) Metal spike placed directly in the ground. Best option for placement directly in ground. 11" from top of base to bottom spike





#### Approximately 12" - 15" From Top of Vase to Top Flowers





# Single Vase Floral Arrangements www.HeritageFlower.com

(877) 359-7626



## Double Vase Floral Arrangements Approximately 16" - 18" From Top of Vase to Top Flowers





# Double Vase Floral Arrangements www.HeritageFlower.com

(877) 359-7626

Approximately 16" - 18" From Top of Vase to Top Flowers

### Winter



### Plastic Wreaths





### Crypt and Niche Arrangements

(877) 359-7626





**Small Bouquet