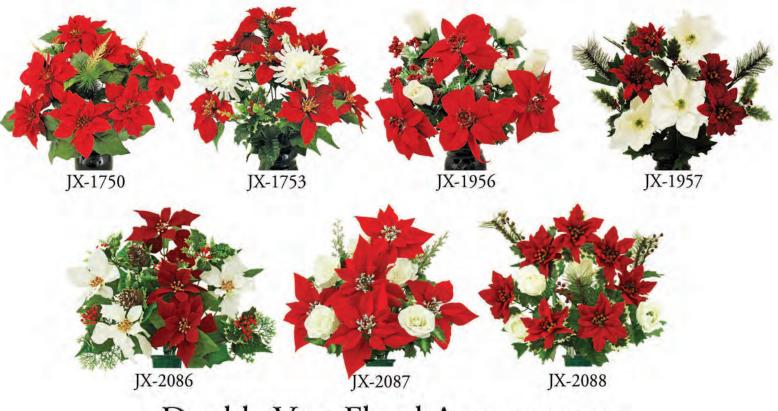

## Double Vase Floral Arrangements Approximately 16" - 18" From Top of Vase to Top Flowers

# Double Vase Floral Arrangements www.HeritageFlower.com

(877) 359-7626

Approximately 16" - 18" From Top of Vase to Top Flowers