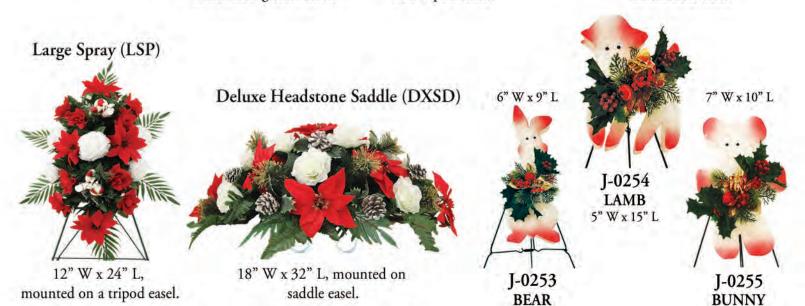

### Winter Handmade Production

(877) 359-7626

www.HeritageFlower.com

tripod easel.

11"W, mounted on a 12"W x 16"L, mounted 14"D, mounted on on a tripod easel.

a tripod easel.

22" L, mounted on a tripod easel.

22" L, mounted on a saddle easel.