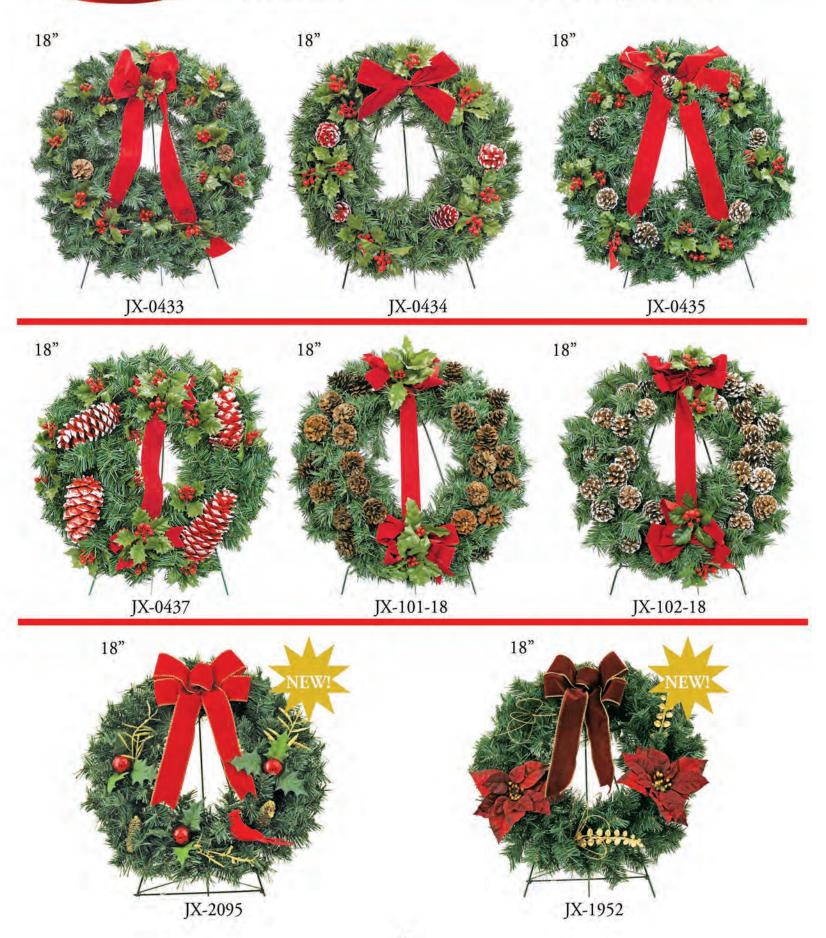

# FALL & WINTER

Heritage Flower Co. A Division of Jadco Ltd.



Toll Free (877) 359-7626
• Fax (219) 661-2071 •
P.O.Box 267 • 401 N. Jackson
Crown Point, IN 46308
www.Heritageflower.com

2021



(877) 359-7626





(877) 359-7626





(877) 359-7626





(877) 359-7626















### Single Vase Floral Arrangements (877) 359-7626 www.HeritageFlower.com

#### Vases and Bouquet Holders available for both Single and Double Vase arrangements.



Cone Vase (CV) Metal spike placed directly in the ground. Best option for placement directly in ground. 11" from top of base to bottom spike





#### Approximately 12" - 15" From Top of Vase to Top Flowers





# Single Vase Floral Arrangements www.HeritageFlower.com

(877) 359-7626



## Double Vase Floral Arrangements Approximately 16" - 18" From Top of Vase to Top Flowers





# Double Vase Floral Arrangements www.HeritageFlower.com

(877) 359-7626

Approximately 16" - 18" From Top of Vase to Top Flowers

### Winter



### Plastic Wreaths





### Crypt and Niche Arrange