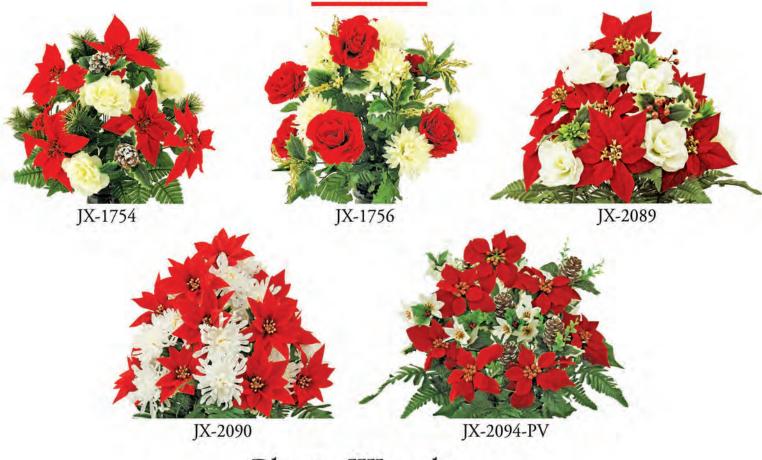

## Double Vase Floral Arrangements Approximately 16" - 18" From Top of Vase to Top Flowers

# Double Vase Floral Arrangements www.HeritageFlower.com

(877) 359-7626

Approximately 16" - 18" From Top of Vase to Top Flowers