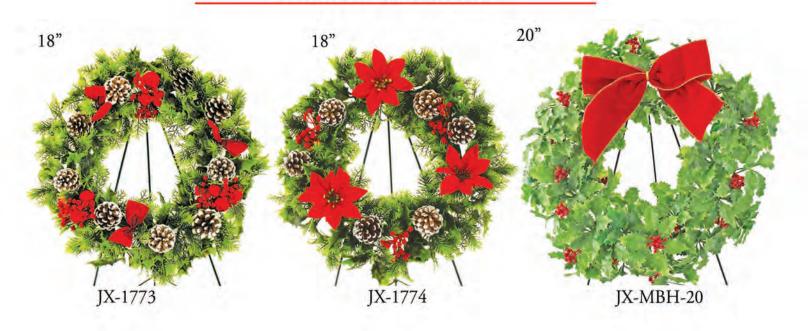

359-7626





(877) 359-7626





(877) 359-7626





(877) 359-7626















### Single Vase Floral Arrangements (877) 359-7626 www.HeritageFlower.com

#### Vases and Bouquet Holders available for both Single and Double Vase arrangements.



Cone Vase (CV) Metal spike placed directly in the ground. Best option for placement directly in ground. 11" from top of base to bottom spike





#### Approximately 12" - 15" From Top of Vase to Top Flowers





# Single Vase Floral Arrangements www.HeritageFlower.com

(877) 359-7626



## Double Vase Floral Arrangements Approximately 16" - 18" From Top of Vase to Top Flowers





# Double Vase Floral Arrangements www.HeritageFlower.com

(877) 359-7626

Approximately 16" - 18" From Top of Vase to Top Flowers

### Winter



### Plastic Wreaths





### Crypt and Niche Arrangements

(877) 359-7626





**Small Bouquets** 

(877) 359-7626

www.HeritageFlower.com



### Floral Signs, Crucifix, and Cross







### Winter Handmade Production

(877) 359-7626

www.HeritageFlower.com



tripod easel.

11"W, mounted on a 12"W x 16"L, mounted 14"D, mounted on on a tripod easel.

a tripod easel.

22" L, mounted on a tripod easel.

22" L, mounted on a saddle easel.







### Display Racks

(877) 359-7626

#### www.HeritageFlower.com





30" 27" S-027 S-030

24" S-024



**Standing Wall Display** (54"H x 14"L x 30"D) Holds (16 Bouquets)

SR-WIRE \$35.00

S-SR-ROLL **Rolling Cart Display** (41"H x 44"L x 19"W) \$125.00 Holds (36 - 72 bouquets depending on size, plus 6 Saddles or Easel pieces)





Rolling Bouquet / Vase Display