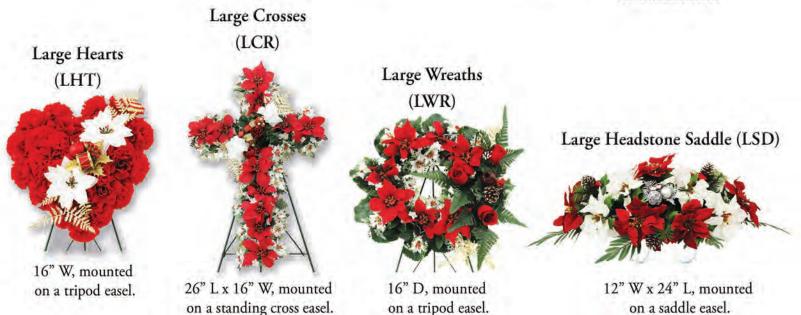

### Winter Handmade Production

(877) 359-7626

www.HeritageFlower.com

tripod easel.

11"W, mounted on a 12"W x 16"L, mounted 14"D, mounted on on a tripod easel.

a tripod easel.

22" L, mounted on a tripod easel.