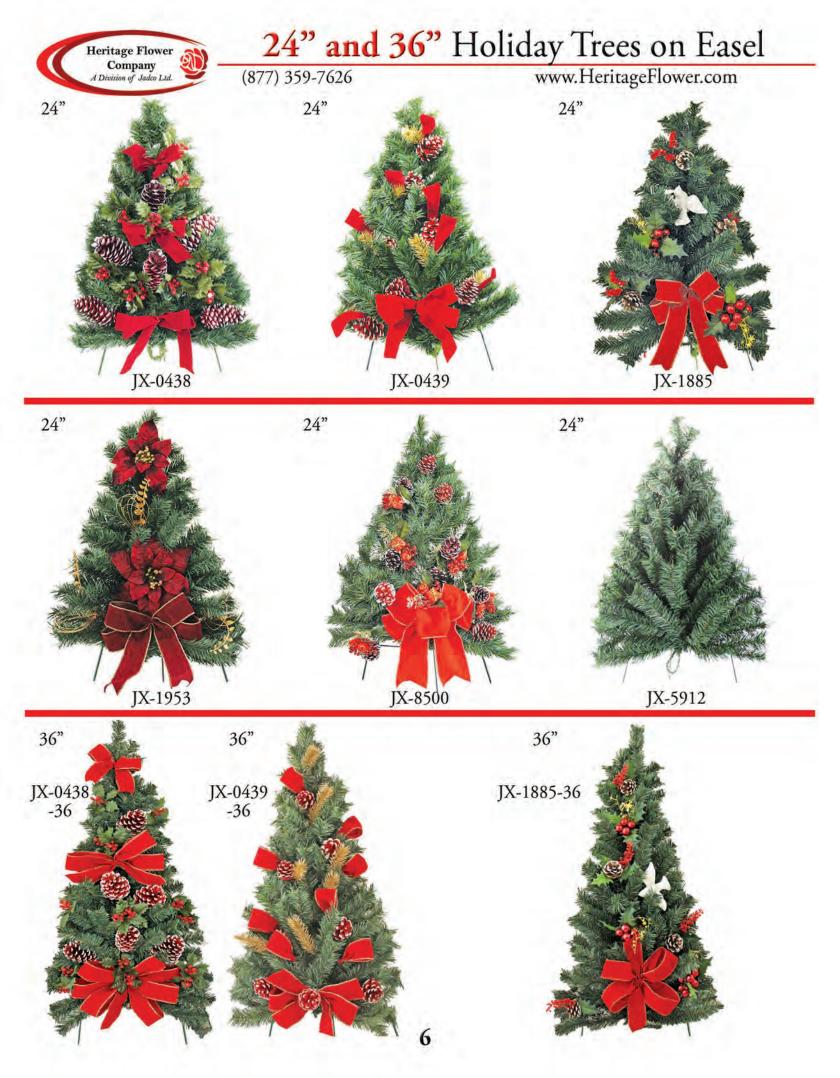

# FALL & WINTER

Heritage Flower Co. A Division of Jadco Ltd.



Toll Free (877) 359-7626
• Fax (219) 661-2071 •
P.O.Box 267 • 401 N. Jackson
Crown Point, IN 46308
www.Heritageflower.com

2021



(877) 359-7626





(877) 359-7626





(877) 359-7626





(877) 359-7626















### Single Vase Floral Arrangements (877) 359-7626 www.HeritageFlower.com

#### Vases and Bouquet Holders available for both Single and Double Vase arrangements.



Cone Vase (CV) Metal spike placed directly in the ground. Best option for placement directly in ground. 11" from top of base to bottom spike





#### Approximately 12" - 15" From Top of Vase to Top Flowers





# Single Vase Floral Arrangements www.HeritageFlower.com

(877) 359-7626



## Double Vase Floral Arrangements Approximately 16" - 18" From Top of Vase to Top Flowers





# Double Vase Floral Arrangements www.HeritageFlower.com

(877) 359-7626

Approximately 16" - 18" From Top of Vase to Top Flowers

### Winter



### Plastic Wreaths





### Crypt and Niche Arrangements

(877) 359-7626





**Small Bouquets**