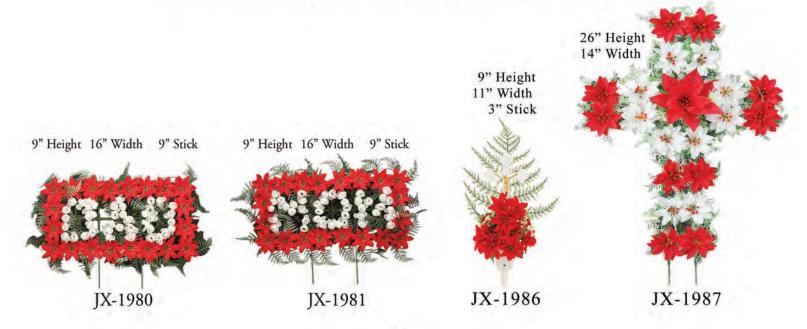

#### Vases and Bouquet Holders available for both Single and Double Vase arrangements.



Cone Vase (CV) Metal spike placed directly in the ground. Best option for placement directly in ground. 11" from top of base to bottom spike





#### Approximately 12" - 15" From Top of Vase to Top Flowers





# Single Vase Floral Arrangements www.HeritageFlower.com

(877) 359-7626



## Double Vase Floral Arrangements Approximately 16" - 18" From Top of Vase to Top Flowers





# Double Vase Floral Arrangements www.HeritageFlower.com

(877) 359-7626

Approximately 16" - 18" From Top of Vase to Top Flowers

### Winter



### Plastic Wreaths





### Crypt and Niche Arrangements

(877) 359-7626





**Small Bouquets** 

(877) 359-7626

www.HeritageFlower.com



### Floral Signs, Crucifix, and Cross







### Winter Handmade Production

(877) 359-7626

www.HeritageFlower.com



tripod easel.

11"W, mounted on a 12"W x 16"L, mounted 14"D, mounted on on a tripod easel.

a tripod easel.

22" L, mounted on a tripod easel.

22" L, mounted on a saddle easel.







### Display Racks

(877) 359-7626

#### www.HeritageFlower.com





30" 27" S-027 S-030

24" S-024



**Standing Wall Display** (54"H x 14"L x 30"D) Holds (16 Bouquets)

SR-WIRE \$35.00

S-SR-ROLL **Rolling Cart Display** (41"H x 44"L x 19"W) \$125.00 Holds (36 - 72 bouquets depending on size, plus 6 Saddles or Easel pieces)





Rolling Bouquet / Vase Display