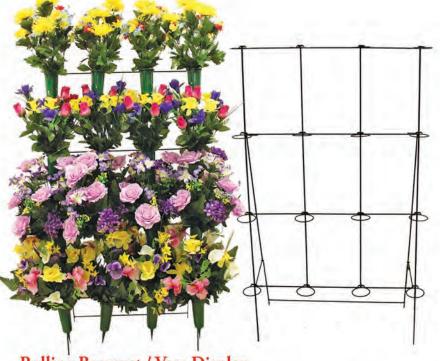

#### www.HeritageFlower.com

30" 27" S-027 S-030

24" S-024

**Standing Wall Display** (54"H x 14"L x 30"D) Holds (16 Bouquets)

SR-WIRE \$35.00

S-SR-ROLL **Rolling Cart Display** (41"H x 44"L x 19"W) \$125.00 Holds (36 - 72 bouquets depending on size, plus 6 Saddles or Easel pieces)

Rolling Bouquet / Vase Display