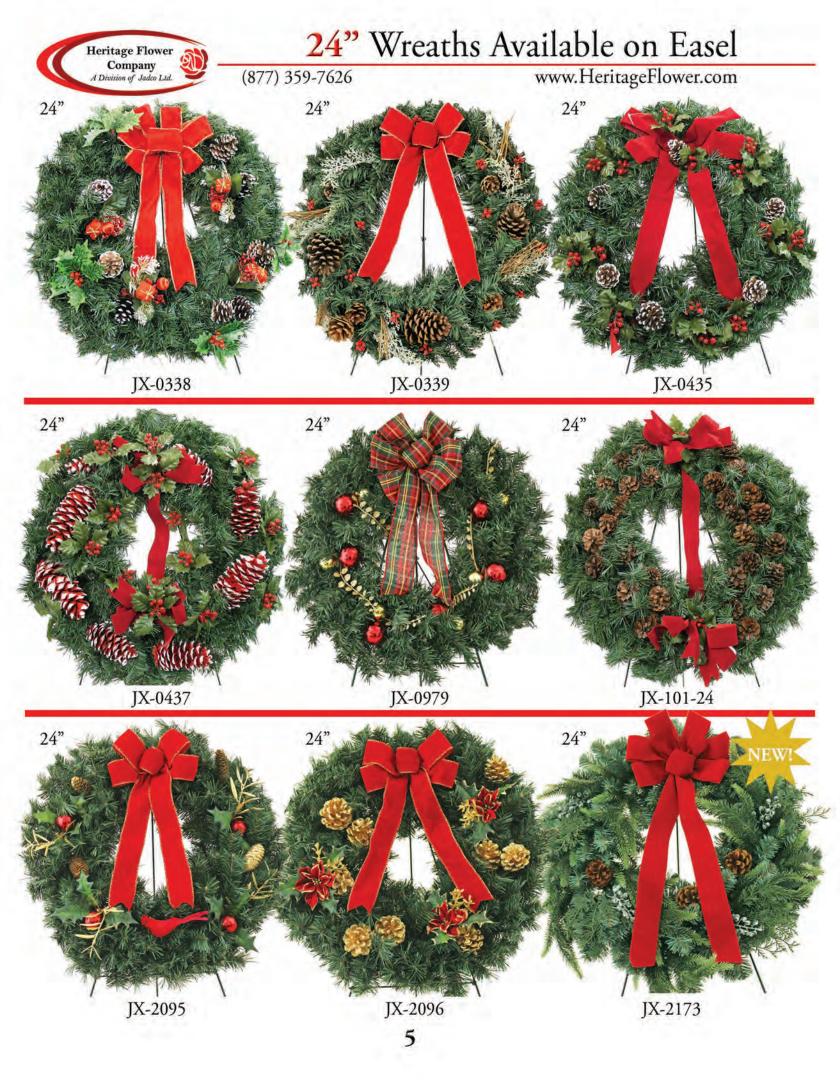

# FALL & WINTER

Heritage Flower Co. A Division of Jadco Ltd.



Toll Free (877) 359-7626
• Fax (219) 661-2071 •
P.O.Box 267 • 401 N. Jackson
Crown Point, IN 46308
www.Heritageflower.com

2021



(877) 359-7626





(877) 359-7626





(877) 359-7626





(877) 359-7626















### Single Vase Floral Arrangements (877) 359-7626 www.HeritageFlower.com

#### Vases and Bouquet Holders available for both Single and Double Vase arrangements.



Cone Vase (CV) Metal spike placed directly in the ground. Best option for placement directly in ground. 11" from top of base to bottom spike





#### Approximately 12" - 15" From Top of Vase to Top Flowers





# Single Vase Floral Arrangements www.HeritageFlower.com

(877) 359-7626



## Double Vase Floral Arrangements Approximately 16" - 18" From Top of Vase to Top Flowers





# Double Vase Floral Arrangements www.HeritageFlower.com

(877) 359-7626

Approximately 16" - 18" From Top of Vase to Top Flowers

### Winter



### Plastic Wreaths





### Crypt and Niche Arrangements

(877) 359-7626





**Small Bouquets*